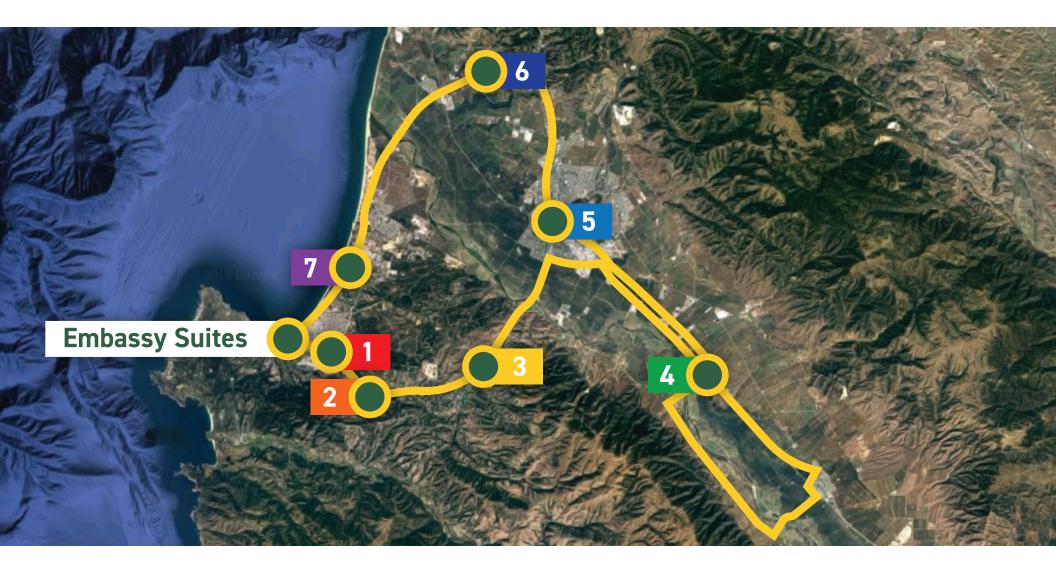

- Imjin Parkway Safety & Traffic Flow Project
- Fort Ord Trail and Greenway (FORTAG) Project
- Scenic State Route (SR) 68 Safety & Traffic Flow Project
- SR 156/Castroville Blvd Interchange Project
- Holman Highway SR 68-Pacific Grove Project
- Highway 1 Rapid Bus Corridor Project
- Habitat Preservation-Advanced Mitigation